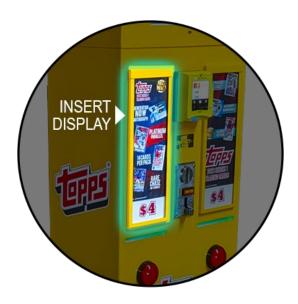

- 10. From the POS section on the front of the machine the insert will be used, remove the 1/8" thick clear plastic sheet from the insert guide brackets (*slide upwards*).
- 11. Place the insert behind the clear sheet, align them with each other and hold them together while sliding them both back into the insert guide brackets (*slide down*).

Congratulations! You have just created and installed custom Inserts for display in your Pack Vending Machine!