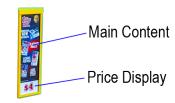

Pack Vending Machine Insert Template Use Instructions

Included in this document (shown on the following pages):

- Main content insert template
- Price display insert template
- 24 price insert cut-outs (\$2 thru \$25 ready to print)

### **INSTRUCTIONS**

1. Download the Microsoft Word Document for the desired insert.

Pack Vending Machine - Insert Guide 4.5 x 10.docx (Main content)

Pack Vending Machine - Insert Guide 4.5 x 2.5.docx (Price display)