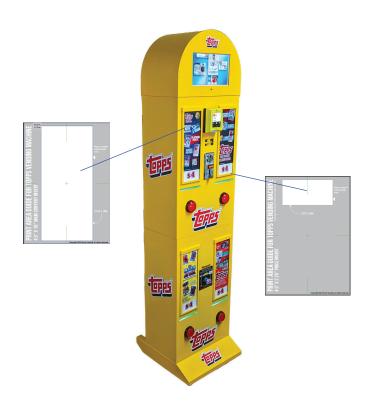

## PACK VENDING MACHINE

Your Pack Vending Machine can be configured from 4 to 12 product selections simultaneously by attaching additional units.

This document and its templates can be found online here as a MS Word document file (DOCX):

Pack Vending Machine Insert Template Use Instructions

Included in this document (shown on the following pages):

- Main content insert template
- Price display insert template
- 24 price insert cut-outs (\$2 thru \$25 ready to print)